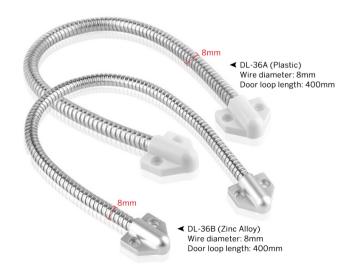

## **Specifications**

| Wire diameter    | 8mm             | Head Material | Plastic          |
|------------------|-----------------|---------------|------------------|
| Door loop length | 400mm           | Installation  | Exposed Mounting |
| Hose Material    | Stainless Steel |               |                  |