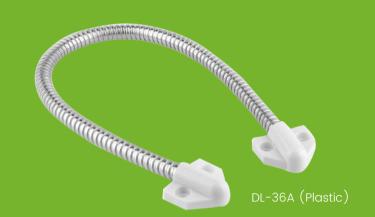

## **S4A INDUSTRIAL CO.,LIMITED**

Door Cord Loop With Sprint Plastic Caps

## **Specifications**

| Wire diameter    | 8mm             | Head Material | Plastic          |
|------------------|-----------------|---------------|------------------|
| Door loop length | 400mm           | Installation  | Exposed Mounting |
| Hose Material    | Stainless Steel |               |                  |